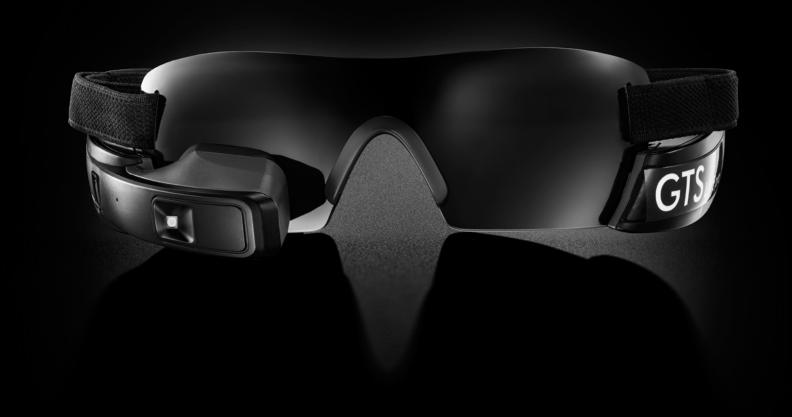

### **GLASSES**

### **DESIGN**

- High-quality premium design
- Suitable for outdoor use
- Padded for secure fit
- Ultra-comfortable specially designed for sport
- · Splash-proof
- Removable polarising lenses are made from shatter-proof polycarbonate. Choice of Clear or Meteor Grey

- 100% UV protection, category 3 UV filter
- · Anti-condensation coating
- Clip allows it to be worn with prescription spectacles (inserts available separately)
- Individually adjustable elastic headband for everything from gentle exercise to extreme sports
- Glasses weight: 68 g

### **FEATURES**

- High-resolution head-up display with infrared gaze detection, 640 x 360 px screen, individually adjustable and positionable
- Intuitive control using the side-mounted touchpad or voice control
- Built-in microphone and headset for communicating with trainer
- Replaceable batteries last up to 5 hours and can be charged using a mini-USB
- Processor supports built-in GPS and a range of sensors, including an accelerometer, gyroscope, altimeter, barometer and magnetometer

- High-performance wearable computer with ultra-precise measurement technology: 1 GHz dual-core CPU, 2 GB RAM,
- Internal storage space, 16 GB and up
- HD camera with microphone and loudspeaker
- Data transfer: USB, Bluetooth, wifi, ANT+
- GPS-controlled doesn't need a mobile phone signal