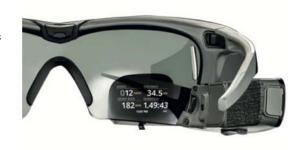

### **GLASSES**

### **DESIGN**

- High-quality premium design
- Suitable for outdoor use
- Padded for secure fit
- Ultra-comfortable specially designed for sport
- · Splash-proof
- Removable polarising lenses are made from shatter-proof polycarbonate. Choice of Clear or Meteor Grey

- 100% UV protection, category 3 UV filter
- · Anti-condensation coating
- Clip allows it to be worn with prescription spectacles (inserts available separately)
- Individually adjustable elastic headband for everything from gentle exercise to extreme sports
- Glasses weight: 68 g

### **FEATURES**

- High-resolution head-up display with infrared gaze detection, 640 x 360 px screen, individually adjustable and positionable
- Intuitive control using the side-mounted touchpad or voice control
- Built-in microphone and headset for communicating with trainer
- Replaceable batteries last up to 5 hours and can be charged using a mini-USB
- Processor supports built-in GPS and a range of sensors, including an accelerometer, gyroscope, altimeter, barometer and magnetometer

- High-performance wearable computer with ultra-precise measurement technology: 1 GHz dual-core CPU, 2 GB RAM,
- Internal storage space, 16 GB and up
- HD camera with microphone and loudspeaker
- Data transfer: USB, Bluetooth, wifi, ANT+
- GPS-controlled doesn't need a mobile phone signal