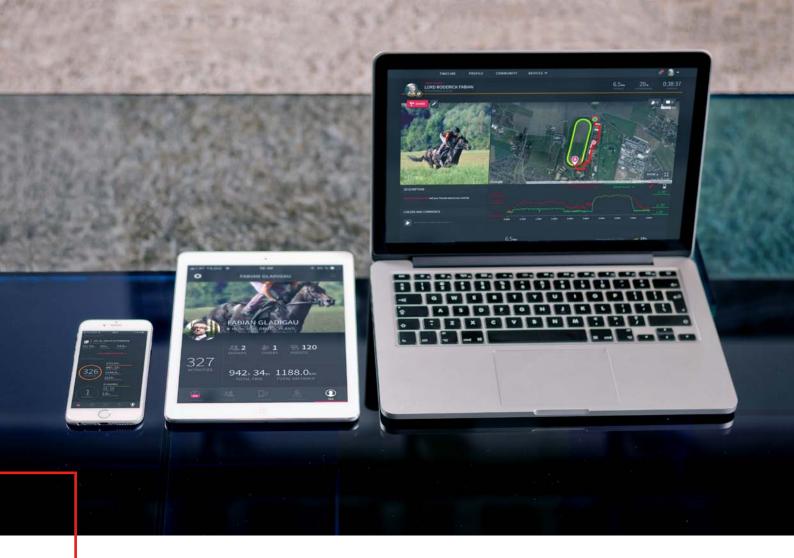

### **APP**

### **CORE-FEATURES:**

- Compatible with smartphones, tablets and computers
- Captures and displays data recorded by the system in real time
- Live streaming via the app allows third parties to access data (e.g. coaches, fans, promoters)
- Analysis software allows comparison of training programmes by individual criteria

#### TRAINING DATA:

- Speed
- Heart rate/pulse
- Distance
- Cadence
- Time
- Altitude/height of jumps

- Calories
- Time and distance averages
- Pace per kilometre
- Wattage (cycling)
- Weather data

((Modular - can be adjusted and expanded to meet individual needs)

### **EXTRA FEATURES:**

- 3D map view
- Compass
- Satellite navigation
- Crash/fall warning
- HD camera

- Multimedia player for MP3 / Video
- Live streaming from HD camera + live training data
- Can be paired with mobile phone/phone functionality/ messaging
- Internet access
- Voice control/glasses
- Language training/athletes
- Telephone coaching (coaches)

### **CLOUD SERVICE:**

- Automatic cloud storage means training sessions are easily comparable and available for long-term analysis
- Data can be retrieved and shared any time, anywhere
- Data can be exported to other training systems, such as Strava