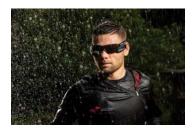

### **GLASSES**

### **DESIGN**

- High-quality premium design
- Suitable for outdoor use
- Padded for secure fit
- Ultra-comfortable specially designed for sport
- · Splash-proof
- Removable polarising lenses are made from shatter-proof polycarbonate. Choice of Clear or Meteor Grey

- 100% UV protection, category 3 UV filter
- · Anti-condensation coating
- Clip allows it to be worn with prescription spectacles (inserts available separately)
- Individually adjustable elastic headband for everything from gentle exercise to extreme sports
- Glasses weight: 68 g

### **FEATURES**

- High-resolution head-up display with infrared gaze detection, 640 x 360 px screen, individually adjustable and positionable
- Intuitive control using the side-mounted touchpad or voice control
- Built-in microphone and headset for communicating with trainer
- Replaceable batteries last up to 5 hours and can be charged using a mini-USB
- Processor supports built-in GPS and a range of sensors, including an accelerometer, gyroscope, altimeter, barometer and magnetometer

- High-performance wearable computer with ultra-precise measurement technology: 1 GHz dual-core CPU, 2 GB RAM,
- Internal storage space, 16 GB and up
- HD camera with microphone and loudspeaker
- Data transfer: USB, Bluetooth, wifi, ANT+
- GPS-controlled doesn't need a mobile phone signal