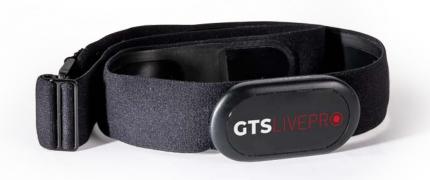

### **PULSE-BELT**

- Accurately measures your heartbeat, records it on the internal hard disk, and transmits data to the glasses and mobile end devices in real time via Bluetooth.
- Incorporates textile-based electrodes made of conductive, elastic fibres that adjust perfectly to your movements. The electrodes feature an absorbent cushion to ensure they remain in constant contact with skin.
- Sweat-resistant and breathable
- Hypo-allergenic
- Material: 70% Polyester. 30% Cotton
- Machine wash up to 30°C

Pulsebelt for sportsperson

Pulsebelt / Cinch by GTS Live Pro

NB: Details subject to change