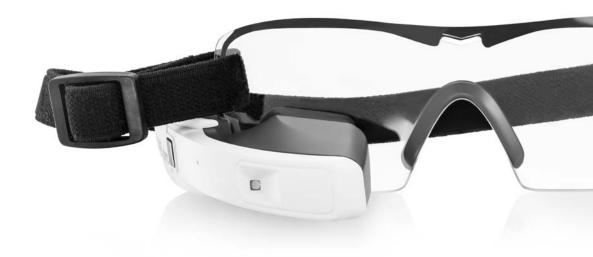

### **GLASSES**

### **DESIGN**

- High-quality premium design
- Suitable for outdoor use
- Padded for secure fit
- Ultra-comfortable specially designed for sport
- · Splash-proof
- Removable polarising lenses are made from shatter-proof polycarbonate. Choice of Clear or Meteor Grey

- 100% UV protection, category 3 UV filter
- · Anti-condensation coating
- Clip allows it to be worn with prescription spectacles (inserts available separately)
- Individually adjustable elastic headband for everything from gentle exercise to extreme sports
- Glasses weight: 68 g

### **FEATURES**

- High-resolution head-up display with infrared gaze detection, 640 x 360 px screen, individually adjustable and positionable
- Intuitive control using the side-mounted touchpad or voice control
- Built-in microphone and headset for communicating with trainer
- Replaceable batteries last up to 5 hours and can be charged using a mini-USB
- Processor supports built-in GPS and a range of sensors, including an accelerometer, gyroscope, altimeter, barometer and magnetometer

- High-performance wearable computer with ultra-precise measurement technology: 1 GHz dual-core CPU, 2 GB RAM,
- Internal storage space, 16 GB and up
- HD camera with microphone and loudspeaker
- Data transfer: USB, Bluetooth, wifi, ANT+
- GPS-controlled doesn't need a mobile phone signal