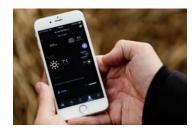

### **APP**

### **CORE-FEATURES:**

- Compatible with smartphones, tablets and computers
- Captures and displays data recorded by the system in real time
- Live streaming via the app allows third parties to access data (e.g. coaches, fans, promoters)
- Analysis software allows comparison of training programmes by individual criteria

#### TRAINING DATA:

- Speed
- Heart rate/pulse
- Distance
- Cadence
- Time
- Altitude/height of jumps

- Calories
- Time and distance averages
- Pace per kilometre
- Wattage (cycling)
- Weather data

((Modular - can be adjusted and expanded to meet individual needs)

### **EXTRA FEATURES:**

- 3D map view
- Compass
- Satellite navigation
- Crash/fall warning
- HD camera

- Multimedia player for MP3 / Video
- Live streaming from HD camera + live training data
- Can be paired with mobile phone/phone functionality/ messaging
- Internet access
- Voice control/glasses
- Language training/athletes
- Telephone coaching (coaches)